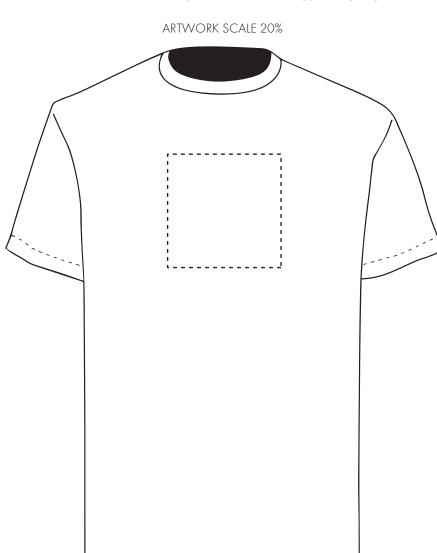

ARTWORK SCALE 20%

### **PANTONE REFERENCE(S)**

Full colour printing

The dashed line is to demonstrate print area and will not appear on your printed item

Product Image for visualisation - colours may vary

## **PANTONE REFERENCE(S)**

Full colour printing

The dashed line is to demonstrate print area and will not appear on your printed item

Product Image for visualisation - colours may vary

### **PANTONE REFERENCE(S)**

♣ Full colour printing

The dashed line is to demonstrate print area and will not appear on your printed item

Product Image for visualisation - colours may vary

## **PANTONE REFERENCE(S)**

🚱 Full colour printing

The dashed line is to demonstrate print area and will not appear on your printed item

Product Image for visualisation - colours may vary

# Product Image for visualisation

- colours may vary

**ACTUAL ARTWORK SIZE:** 

### **ACTUAL ARTWORK SIZE:**

Product Image for visualisation - colours may vary