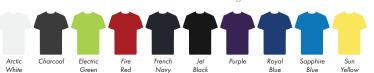

This item is available in the following colour

| ARTWORK SCALE 100%  Max print area 120mm x 70mm |
|-------------------------------------------------|
|                                                 |
|                                                 |
|                                                 |
|                                                 |
|                                                 |
|                                                 |
|                                                 |
|                                                 |

This item is available in the following colours

| ARTWORK SCALE 100%<br>Max print area 150mm x 150mm |      |
|----------------------------------------------------|------|
| <br>                                               |      |
|                                                    |      |
|                                                    |      |
|                                                    |      |
|                                                    |      |
|                                                    |      |
|                                                    |      |
|                                                    |      |
|                                                    | <br> |
|                                                    |      |
|                                                    |      |
|                                                    |      |

rectified at visual stage.

This item is available in the following colour

Your Ref: Quantity: Product Code: TF0003 Product Colour:White Our Ref: Version: 1

PRINTING CONCERNS: PRINT MAY DISCOLOUR

This item is available in the following colours.

Your Ref: Quantity: Product Code: TF0003 Product Colour:White Our Ref: Version: 1

**PRINTING CONCERNS: PRINT MAY DISCOLOUR** 

This item is available in the following colours:

Your Ref: Quantity: Product Code: TF0003 Product Colour:White Our Ref: Version: 1

**PRINTING CONCERNS: PRINT MAY DISCOLOUR** 

This item is available in the following colours: