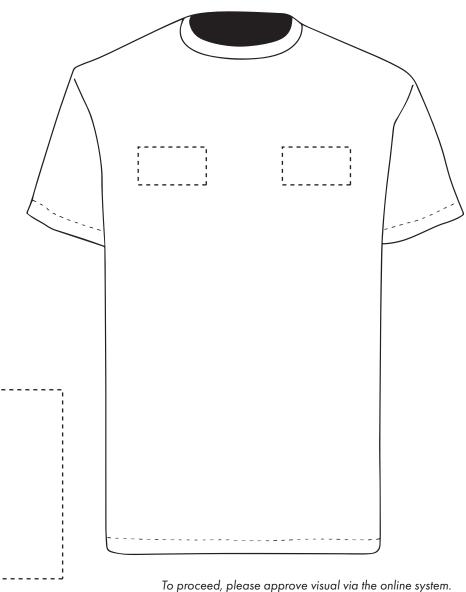

## **PANTONE REFERENCE(S)**

🔗 Full colour printing

Product Image for visualisation - colours may vary

ARTWORK SCALE 100% Max print area 90mm x 50mm The dashed line is to demonstrate print area and will not appear on your printed item

ARTWORK SCALE 20%

- 1. Your order will not go in to print and production time cannot be confirmed, unless artwork has been approved via the online system.
- 2. Once printed, artwork cannot be amended, mistakes must be rectified at visual stage.
- 3. Claims for faulty goods will be honoured, only if the goods are returned to us. We will not issue credits/refunds for items that have been distributed. Please ensure that goods are satisfactory before distribution
- 4. We are not responsible for delays during transit.

By approving this visual, you are confirming you have thoroughly checked all information, including layout, fonts, spelling, print colours, print size, print position, product, product colour and quantity.