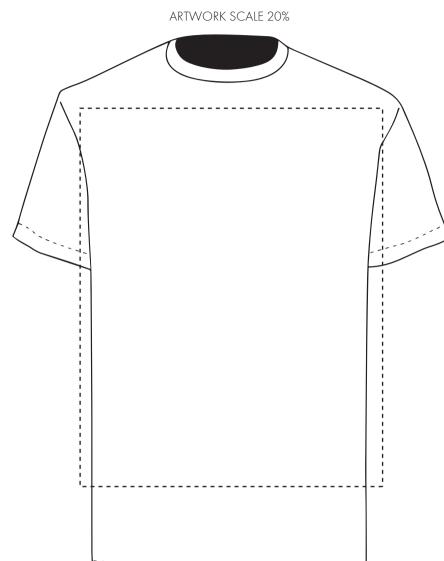

## **PANTONE REFERENCE(S)**

🔗 Full colour printing

Product Image for visualisation - colours may vary

ARTWORK SCALE 100% Max print area 90mm x 50mm The dashed line is to demonstrate print area and will not appear on your printed item

ARTWORK SCALE 20%