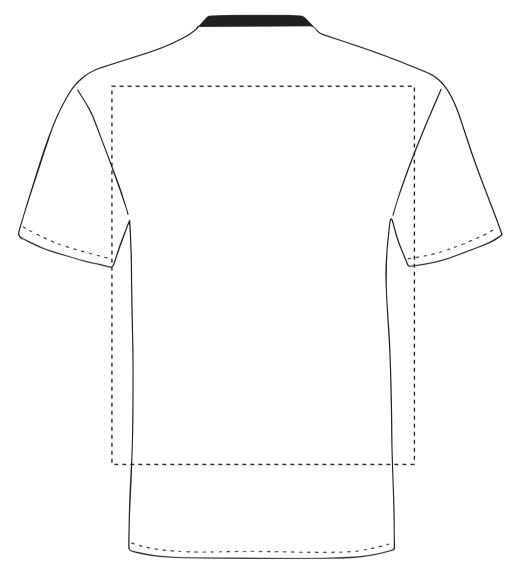

### **PANTONE REFERENCE(S)**

Full colour printing

The dashed line is to demonstrate print area and will not appear on your printed item

Product Image for visualisation - colours may vary

## **PANTONE REFERENCE(S)**

Full colour printing

The dashed line is to demonstrate print area and will not appear on your printed item

Product Image for visualisation - colours may vary

### **PANTONE REFERENCE(S)**

♣ Full colour printing

The dashed line is to demonstrate print area and will not appear on your printed item

Product Image for visualisation - colours may vary

## **PANTONE REFERENCE(S)**

🚱 Full colour printing

The dashed line is to demonstrate print area and will not appear on your printed item

Product Image for visualisation - colours may vary

# Product Image for visualisation

- colours may vary

**ACTUAL ARTWORK SIZE:** 

### **ACTUAL ARTWORK SIZE:**

Product Image for visualisation - colours may vary