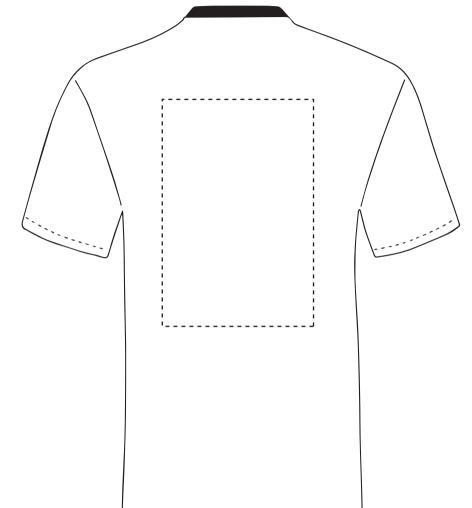

### **PANTONE REFERENCE(S)**

Full colour printing

The dashed line is to demonstrate print area and will not appear on your printed item

Product Image for visualisation - colours may vary

## **PANTONE REFERENCE(S)**

Full colour printing

The dashed line is to demonstrate print area and will not appear on your printed item

Product Image for visualisation - colours may vary

### **PANTONE REFERENCE(S)**

♣ Full colour printing

The dashed line is to demonstrate print area and will not appear on your printed item

Product Image for visualisation - colours may vary

## **PANTONE REFERENCE(S)**

🚱 Full colour printing

The dashed line is to demonstrate print area and will not appear on your printed item

Product Image for visualisation - colours may vary

# Product Image for visualisation

- colours may vary

**ACTUAL ARTWORK SIZE:** 

### **ACTUAL ARTWORK SIZE:**

Product Image for visualisation - colours may vary