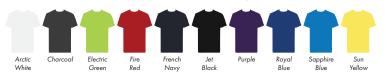

This item is available in the following colour

| ARTWORK SCALE 100%  Max print area 120mm x 70mm |
|-------------------------------------------------|
|                                                 |
|                                                 |
|                                                 |
|                                                 |
|                                                 |
|                                                 |
|                                                 |
|                                                 |

This item is available in the following colours

| ARTWORK SCALE 100%<br>Max print area 150mm x 150mm |      |
|----------------------------------------------------|------|
| <br>                                               |      |
|                                                    |      |
|                                                    |      |
|                                                    |      |
|                                                    |      |
|                                                    |      |
|                                                    |      |
|                                                    |      |
|                                                    | <br> |
|                                                    |      |
|                                                    |      |
|                                                    |      |

This item is available in the following colours.

Your Ref: Quantity: Product Code: TF0003 Product Colour:White Our Ref: Version: 1

**PRINTING CONCERNS: PRINT MAY DISCOLOUR** 

This item is available in the following colours:

Your Ref: Quantity: Product Code: TF0003 Product Colour:White Our Ref: Version: 1

**PRINTING CONCERNS: PRINT MAY DISCOLOUR** 

This item is available in the following colours: